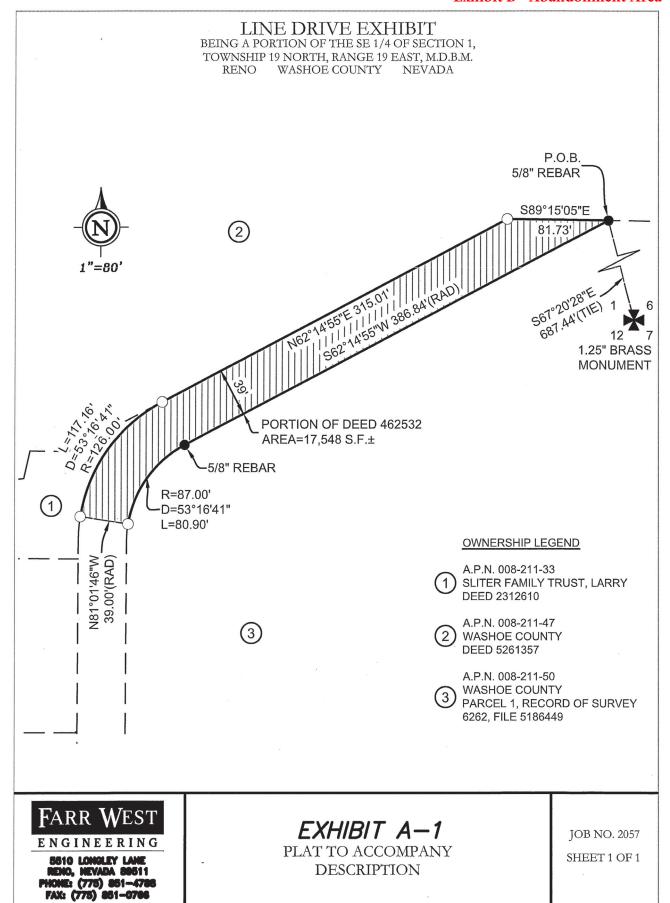

## EXHIBIT "A" LEGAL DESCRIPTION FOR LINE DRIVE

All that certain real property lying within a portion of the Southeast One-Quarter (SE 1/4) of Section One (1), Township Nineteen (19) North, Range Nineteen (19) East, Mount Diablo Base Meridian, in the City of Reno, County of Washoe, State of Nevada, being a portion of that certain parcel according to Grant, Bargain and Sale Deed 462532, recorded on May 02, 1977, filed in the Official Records of said county, being further described as follows:

**BEGINNING** at the northeasterly corner of said parcel, marked by a 5/8" rebar, from which the southeast corner of said section 1, marked by a 1.25" brass monument in concrete, bears, South 67°20'28" East, 687.44 feet;

**THENCE** on the southeasterly boundary of said parcel, South 62°14'55" West, 386.84 feet, to the beginning of a curve, marked by a 5/8" rebar;

**THENCE** continuing on said boundary, 80.90 feet, along the arc of a tangent curve having a radius of 87.00 feet, through a central angle of 53°16'41";

**THENCE** departing said boundary, at right angles to said last course, North 81°01'46" West, 39.00 feet, to the northwesterly boundary of said parcel;

**THENCE** parallel to and offset thirty-nine (39) feet northwesterly from said southeasterly boundary, from a radial which bears North 81°01'46" West, 117.16 feet, along the arc of a curve to the right, having a radius of 126.00 feet, through a central angle of 53°16'41";

**THENCE** continuing on said northwesterly boundary, North 62°14'55" East, 315.01 feet to the northwesterly corner of said parcel;

**THENCE** departing said northwesterly boundary and on the northerly boundary of said parcel, South 89°15'05" East, 81.73 feet to the **POINT OF BEGINNING**;

Containing 17,548 square feet of land, more or less;

See Exhibit "A-1", plat to accompany description, attached hereto and made a part hereof.

The basis of bearings for this description is identical to that as shown on the Record of Survey In Support of A Boundary Line Adjustment for "The City of Reno", recorded as Record of Survey 6262, File 5186449, on May 28, 2021, filed in the official records of said county.